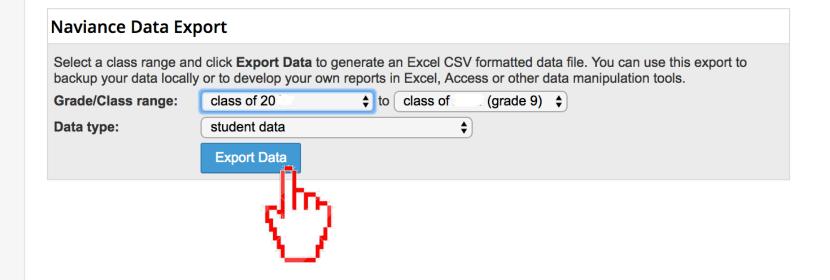

# Naviance Data Export Select a class range and click Export Data to generate an Excel CSV formatted data file. You can use this export to backup your data locally or to develop your own reports in Excel, Access or other data manipulation tools. Grade/Class range: class of 20 \$ to class of 20 (grade 9) \$ Data type: application data