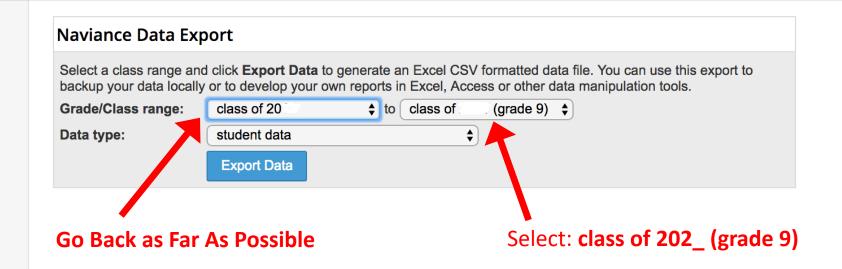

# **IMPORTANT**

Combine all class years into single files (i.e. do NOT separate alumni and current students) and do not open or modify export files in any way.

# Naviance Data Export Select a class range and click Export Data to generate an Excel CSV formatted data file. You can use this export to backup your data locally or to develop your own reports in Excel, Access or other data manipulation tools. Grade/Class range: class of 20 \$ to class of 20 (grade 9) \$ Data type: application data