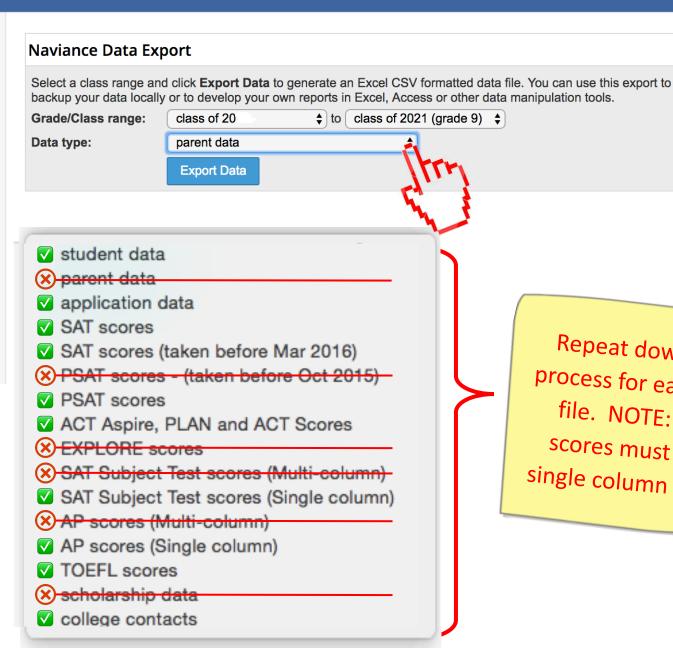

Single Sign-In Options

NavAPI Options

Data Import

Data Export

Repeat download process for each data file. NOTE: Test scores must be in single column format

**Export Data** 

students.csv

Show All