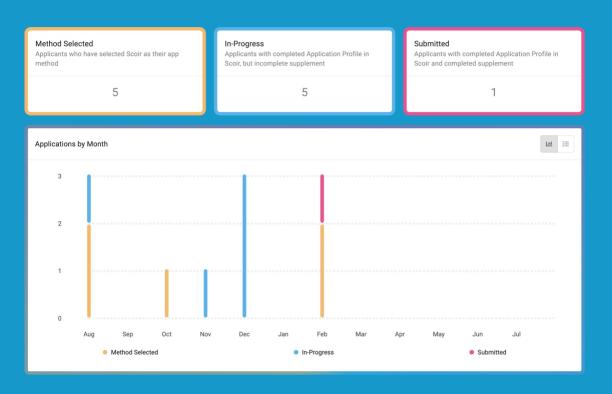

## **Applicant Insights & Management**

Now, you can access insights and manage applicants who apply Coalition with Scoir.

From the main navigation, choose the Application tab and then Applicants. There, you'll find a breakdown of:

- Application Status including the number of applicants who:
  - Intend to apply Coalition with Scoir
  - Have an application in-progress
  - Have submitted their application
- Applications by Month showing the number of unique applications in-progress and submitted each month
- Applicant Management with the ability to drill down into individual applicants to access Application Profiles, docs, etc.

We're excited to empower you with greater visibility so you can convert and yield more applicants! <u>Visit our Help Center</u> for details or explore for yourself.