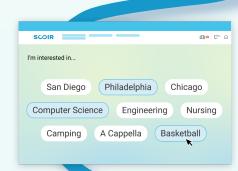

#### **FIND YOUR FIT**

Share your preferences, and we'll show you your college matches.