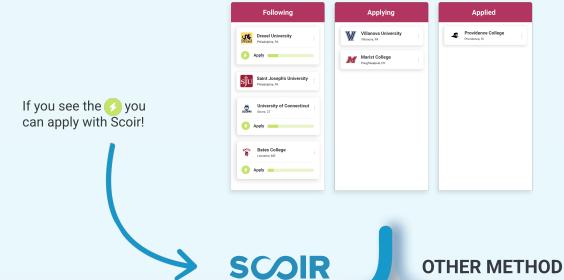

#### PLAN WITH YOUR SUPPORTERS

Build your list, collaborate with your supporters, manage your application materials, and apply when you're ready!

#### **CHOOSE HOW TO APPLY**

- Stress less. Your basic info is pre-populated!
- Enter your application info just once
- Make progress on multiple applications at once

Common App College Website QuestBridge Other

**Counselors, applying with Scoir means students** won't self-report their submitted applications & you'll get real-time status updates!

SUBMIT YOUR APPLICATION